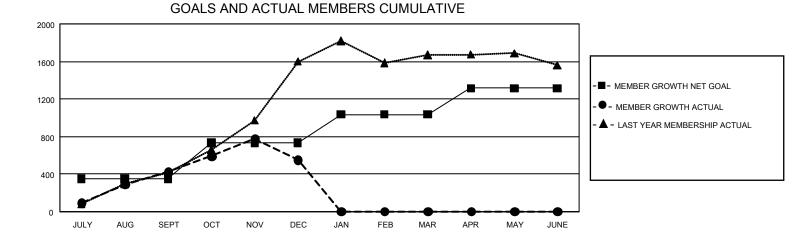

## GAT MONTHLY MEMBERSHIP PROGRESS REPORT

GMT Constitutional Area 8, Group B

REPORT DOES NOT INCLUDE CLUBS IN UNDISTRICTED AREAS.

| Clubs                 |               |           |               | Members               |                           |                         |                                                    |
|-----------------------|---------------|-----------|---------------|-----------------------|---------------------------|-------------------------|----------------------------------------------------|
| RESULTS FOR 2021-2022 |               |           |               | RESULTS FOR 2021-2022 |                           |                         |                                                    |
| QUARTER               | NEW CLUB GOAL | NEW CLUBS | DROPPED CLUBS | QUARTER               | MEMBER GROWTH NET<br>GOAL | MEMBER GROWTH<br>ACTUAL | DROPPED MEMBERS<br>ACTUAL (including<br>transfers) |
| JULY/AUG/SEPT         | - 36          | 15        | 3             | JULY/AUG/SEF          | рт 350                    | 702                     | 263                                                |
| OCT/NOV/DEC           | 27            | 11        | 6             | OCT/NOV/DEC           | 380                       | 990                     | 822                                                |
| JAN/FEB/MAR           | 27            | 0         | 0             | JAN/FEB/MAR           | 305                       | 0                       | 0                                                  |
| APR/MAY/JUNE          | 24            | 0         | 0             | APR/MAY/JUNE          | E 278                     | 0                       | 0                                                  |