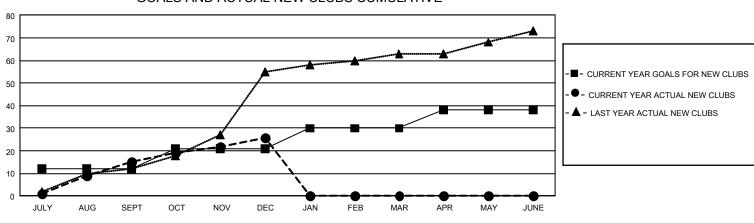

## GAT MONTHLY MEMBERSHIP PROGRESS REPORT

GMT Constitutional Area 8, Group B

REPORT DOES NOT INCLUDE CLUBS IN UNDISTRICTED AREAS.

| Clubs                 |               |           |               | Members               |                           |                         |                                                    |
|-----------------------|---------------|-----------|---------------|-----------------------|---------------------------|-------------------------|----------------------------------------------------|
| RESULTS FOR 2021-2022 |               |           |               | RESULTS FOR 2021-2022 |                           |                         |                                                    |
| QUARTER               | NEW CLUB GOAL | NEW CLUBS | DROPPED CLUBS | QUARTER               | MEMBER GROWTH NET<br>GOAL | MEMBER GROWTH<br>ACTUAL | DROPPED MEMBERS<br>ACTUAL (including<br>transfers) |
| JULY/AUG/SEPT         | - 36          | 15        | 3             | JULY/AUG/SEF          | рт 350                    | 702                     | 263                                                |
| OCT/NOV/DEC           | 27            | 11        | 6             | OCT/NOV/DEC           | 380                       | 990                     | 822                                                |
| JAN/FEB/MAR           | 27            | 0         | 0             | JAN/FEB/MAR           | 305                       | 0                       | 0                                                  |
| APR/MAY/JUNE          | 24            | 0         | 0             | APR/MAY/JUNE          | E 278                     | 0                       | 0                                                  |